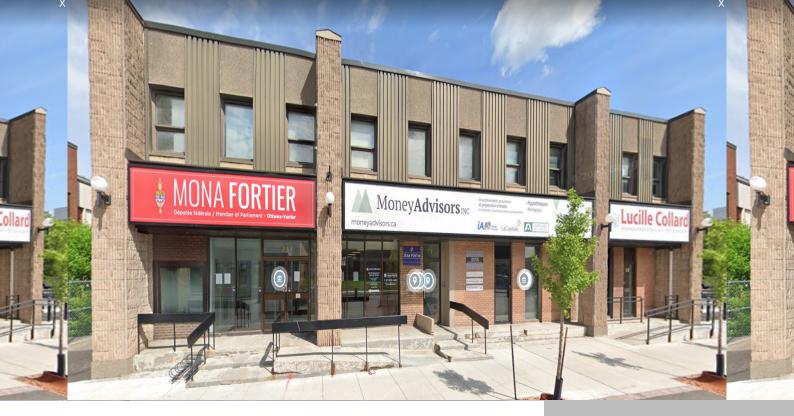

## 233 MONTREAL ROAD

https://paradigmcommercial.ca

Building Highlights Free onsite parking Amenities within Plaza Large retail windows Near busy residential area Bus stop at front of building

- Medical, Office, Retail
- For Lease, Unde Management