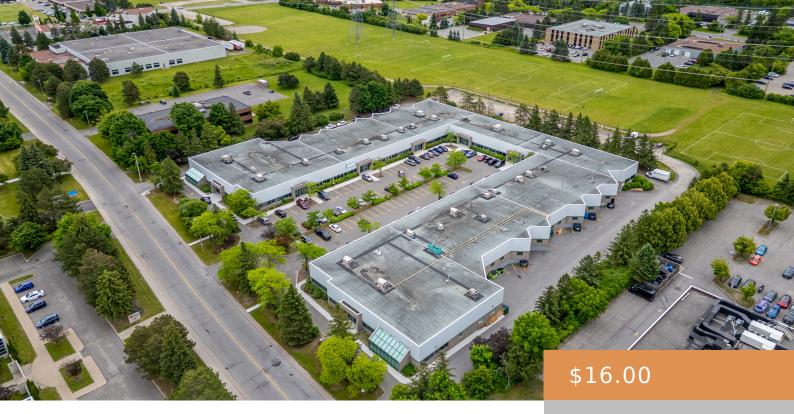

## 2405 ST. LAURENT

https://paradigmcommercial.ca

Opportunity knocks with this versatile 6,593 sq. ft. flex industrial space, available for sublease in a well-maintained commercial complex in Ottawa's east end. Offering a smart mix of fit-up office and warehouse, this unit is perfect for businesses seeking functionality, accessibility, and room to grow. The warehouse features 14-foot ceilings and three elevated (dock) loading [...]