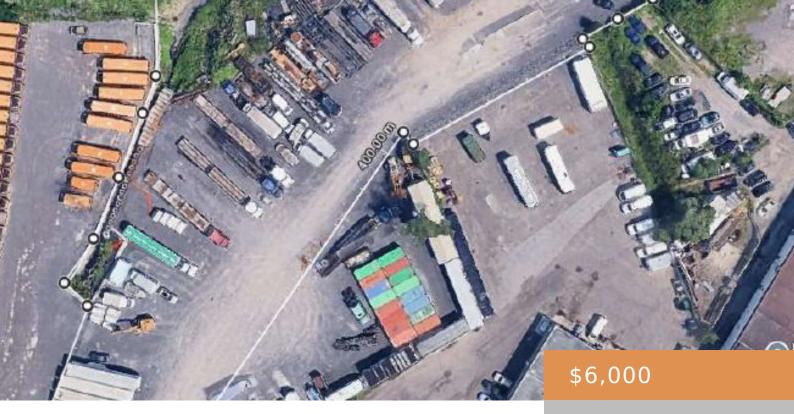

## 3165 SWANSEA

https://paradigmcommercial.ca

Up to 2.25 acres for lease. Monthly pricing based on smallest demising option of 0.7 acres. Ideal for outdoor storage or trailer and equipment parking. Located minutes from two highway interchanges and within Ottawa's Greenbelt. This prime logistical site offers a competitive advantage for servicing customers or attracting employees.

Category: For Lease

Land Size: 2.25 acres

**Annual Property Taxes:** \$30,000