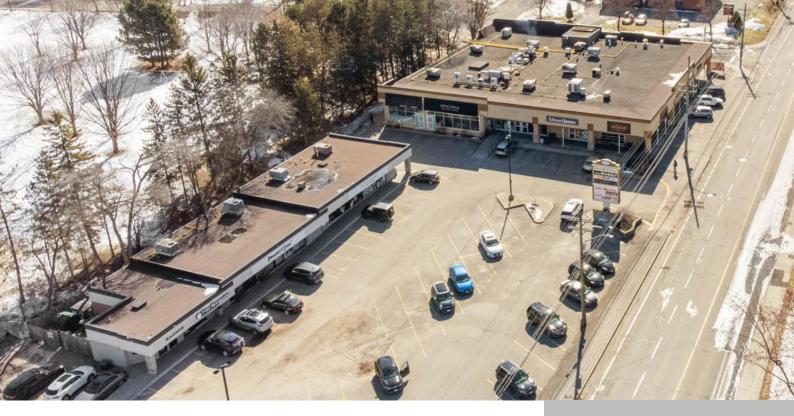

## **347-375 ST. LAURENT**

https://paradigmcommercial.ca

Building Highlights Multiple retail units available for lease in established plaza Located in high traffic area with great visibility Co-tenants include Works Burger, Papa John's Pizza, Epicuria, and Edward Jones Possibility for pylon signage Ample parking and public transit at doorstep