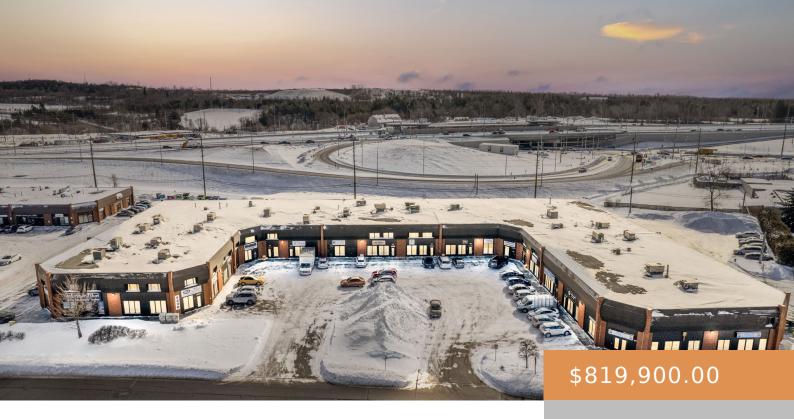

## **5330 CANOTEK - UNIT 13/14**

https://paradigmcommercial.ca

Located in the bustling Canotek Industrial Park in Ottawa's east end, this 3,400 SF flex condo offers a prime opportunity for business owners to own their commercial space. The property includes 1,950 SF of ground-floor flex space with a grade-level garage door and man door at the rear, plus an additional 1,450 SF mezzanine with [...]

## **Property Overview**

**MLS Number:** 11983158

**Type:** Industrial

**Annual Property Taxes:** \$8,778.00

Category: For Sale

Title: Condo

Date added: Added 4 months ago