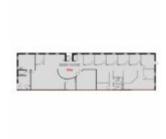

## 920 BELFAST ROAD

https://paradigmcommercial.ca

Available for lease at 920 Belfast Road, this rare offering includes a newly renovated 5,109 SF office/showroom unit and a versatile 11,377 SF space that combines warehouse, office, and showroom functionality. Both spaces have been beautifully updated with modern finishes, creating a professional and inviting environment. The property features a dock with the option to [...]



**Sarah Vandenbelt**Paradigm Commercial Real Estate & Brokerage Inc.
sarah@paradigm-commercial.ca

- Industrial, Office
- For Lease



## **Property Overview**

Category: For Lease Type: Industrial, Office

Date added: Added 11 months ago

## **Property Details**

**Zoning Description:** IG3 **Total Parking:** 15

## **Floor Plans**





101A 102 / 103