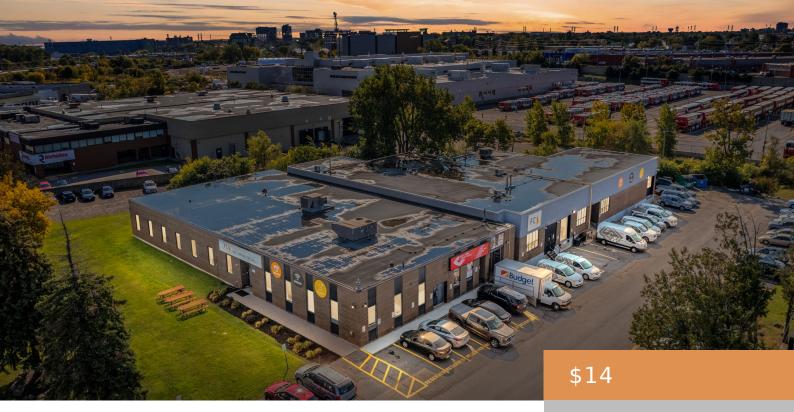

## 920 BELFAST ROAD

https://paradigmcommercial.ca

Available for lease at 920 Belfast Road, this rare offering includes a newly renovated 5,109 SF office/showroom unit and a versatile 11,377 SF space that combines warehouse, office, and showroom functionality. Both spaces have been beautifully updated with modern finishes, creating a professional and inviting environment. The property features a dock with the option to [...]