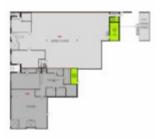

## 920 BELFAST ROAD

https://paradigmcommercial.ca

Available for lease at 920 Belfast Road, this rare offering includes a newly renovated 5,109 SF office/showroom unit and a versatile 11,377 SF space that combines warehouse, office, and showroom functionality. Both spaces have been beautifully updated with modern finishes, creating a professional and inviting environment. The property features a dock with the option to [...]



**Sarah Vandenbelt**Paradigm Commercial Real Estate & Brokerage Inc.
sarah@paradigm-commercial.ca

- Industrial, Office
- For Lease



## **Property Overview**

Category: For Lease Type: Industrial, Office

Date added: Added 11 months ago

## **Property Details**

**Zoning Description:** IG3 **Total Parking:** 15

## **Floor Plans**





101A 102 / 103