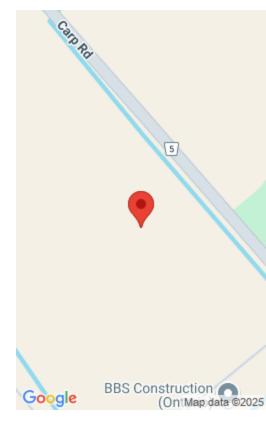

## **CARP ROAD LAND**

https://paradigmcommercial.ca

Blocks 13 & 14 at Carp Airport Business Park present a rare opportunity to acquire ~10 acres of T1B-zoned industrial land along the busy Carp Road corridor. Ideal for a large facility, this site permits a wide range of uses including warehouse, light industrial, office, service commercial, and outdoor storage. The site can accommodate a [...]