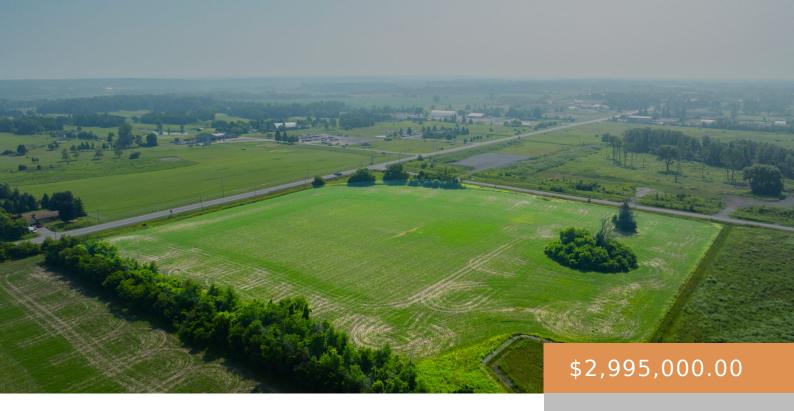

## **CARP ROAD LAND**

https://paradigmcommercial.ca

Blocks 13 & 14 at Carp Airport Business Park present a rare opportunity to acquire ~10 acres of T1B-zoned industrial land along the busy Carp Road corridor. Ideal for a large facility, this site permits a wide range of uses including warehouse, light industrial, office, service commercial, and outdoor storage. The site can accommodate a [...]

Date added: Added 1 day ago

Category: For Sale

Land Size: 10 acres

**Annual Property Taxes:** \$5,265.00