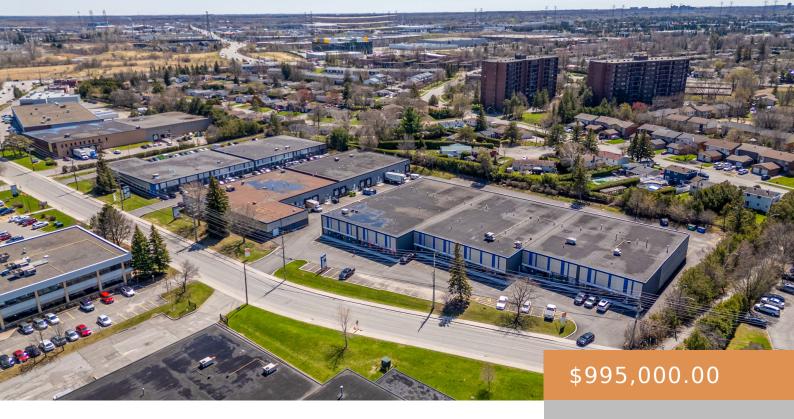

## LANCASTER INDUSTRIAL HUB

https://paradigmcommercial.ca

Lancaster Industrial Hub delivers a premier platform to elevate your business, retain top talent, and attract new clientele. Units from ~2,600 SF to over 11,000 SF offer versatile layouts, multiple loading options, and generous clear heights to meet diverse operational needs. Updated modern facades, prominent pylon and building signage, brand-new asphalt, curbs, sidewalks, and roofs [...]