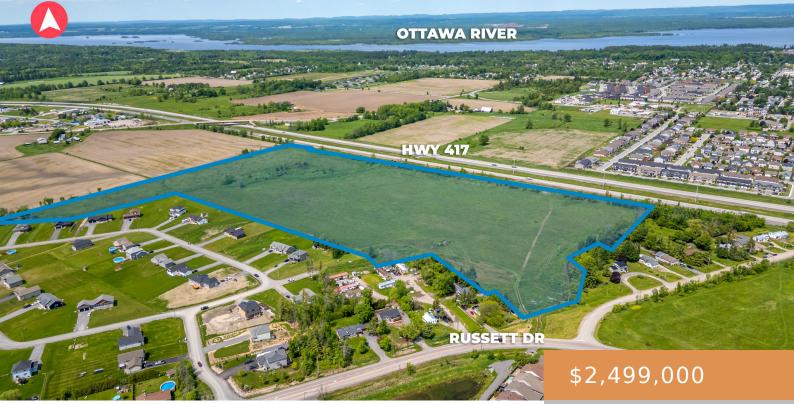

MCNAB-BRAESIDE https://paradigmcommercial.ca

Exceptional opportunity to acquire approx. 44 acres of commercially zoned land (LM-E1 Light Industrial Exception One) with over 2,000 feet of frontage along Highway 417 in McNab/Braeside, just outside Arnprior. Ideally located minutes from the White Lake Road interchange, this high-exposure site is well-suited for a wide range of commercial and light industrial uses, including [...]

## **Property Overview**

MLS Number: 12197641 Type: Land Date added: Added 3 months ago Category: For Sale Land Size: 43.6 acres

## **Property Details**

Zoning Description: LM-E1