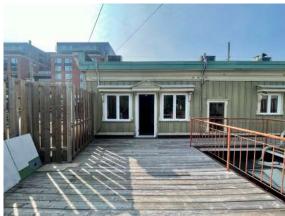

### **PROPERTY OVERVIEW**

Two unique second floor walk-up office or retail spaces in The Glebe available for lease! Suite 201-A includes open workspace, in-suite washroom, and outdoor patio/balcony. Suite 201-C offers open workspace, enclosed office, in-suite washroom with shower, and outdoor patio/balcony.