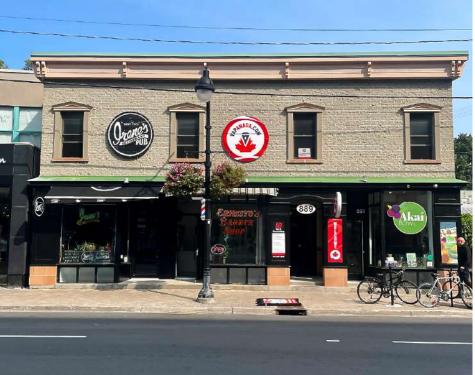

# 885-891 BANK STREET, OTTAWA

### **PROPERTY OVERVIEW**

Two unique second floor walk-up office or retail spaces in The Glebe available for lease! Suite 201-A includes open workspace, in-suite washroom, and outdoor patio/balcony. Suite 201-C offers open workspace, enclosed office, in-suite washroom with shower, and outdoor patio/balcony.

Close to downtown Ottawa with easy access to popular amenities and attractions.