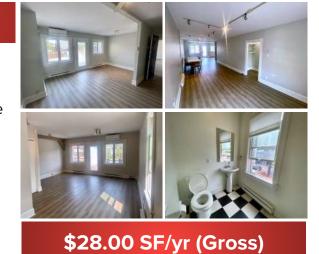

### **PROPERTY OVERVIEW**

Two unique second floor walk-up office or retail spaces in The Glebe available for lease! Suite 201-A includes open workspace, in-suite washroom, and outdoor patio/balcony. Suite 201-C offers open workspace, enclosed office, in-suite washroom with shower, and outdoor patio/balcony.

### **PROPERTY HIGHLIGHTS**

- Public transit at your door step
- Walking distance to trendy shopping boutiques
- · Outdoor patio
- **TENANT INCENTIVE**: On a 3+ year deal; the Landlord will offer \$15.50 PSF Gross Rental Rate for the first year, followed at \$28.00 PSF Gross